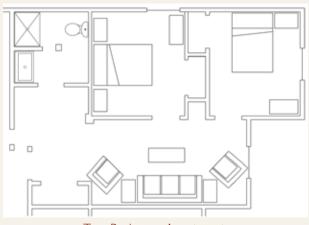

Private Studio Apartment (Single Occupancy) 410 square ft............\$4,310.00/Month
Private Studio Companion (Double Occupancy/Relative).........\$2,570.00/Month
Two Bedroom Apartment (Single Occupancy) 558 square ft.........\$6,815.00/Month
Shared Accommodation (Double Occupancy/Non-Related).........\$3,800.00 per person/Month

Private Studio Apartment 410 square ft

Two Bedroom Apartment 558 square ft.