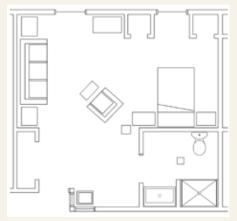

Private Studio Apartment (Single Occupancy) 410 square ft............\$4,310.00/Month
Private Studio Companion (Double Occupancy/Relative).........\$2,570.00/Month
Two Bedroom Apartment (Single Occupancy) 558 square ft.........\$6,815.00/Month
Shared Accommodation (Double Occupancy/Non-Related).........\$3,800.00 per person/Month

Private Studio Apartment 410 square ft

Two Bedroom Apartment 558 square ft.