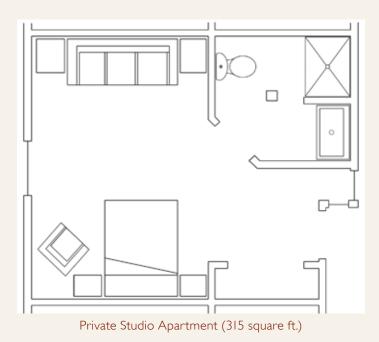

Private Studio Apartment (315 square ft.).....\$6315.00/Month

1300 Morgan Highway, Clarks Summit, PA 18411 • 570-587-7709 • www.thepinesatclarkssummit.com