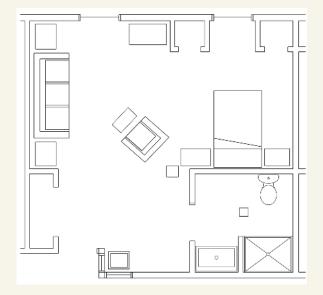

| Private Studio Apartment (Single Occupancy) 410 square ft | \$3610.00/Month            |
|-----------------------------------------------------------|----------------------------|
| Private Studio Companion (Double Occupancy/Relative)      | \$2000.00/Month            |
| Two Bedroom Apartment (Single Occupancy) 558 square ft    | \$6115.00/Month            |
| Shared Accommodation (Double Occupancy/Non-Related)       | \$3450.00 per person/Month |

Private Studio Apartment 410 square ft.

Two Bedroom Apartment 558 square ft.