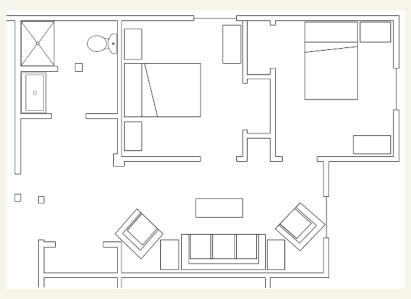

| Private Studio Apartment (Single Occupancy) 410 square ft | \$3610.00/Month            |
|-----------------------------------------------------------|----------------------------|
| Private Studio Companion (Double Occupancy/Relative)      | \$2000.00/Month            |
| Two Bedroom Apartment (Single Occupancy) 558 square ft    | \$6115.00/Month            |
| Shared Accommodation (Double Occupancy/Non-Related)       | \$3450.00 per person/Month |

Private Studio Apartment 410 square ft.

Two Bedroom Apartment 558 square ft.